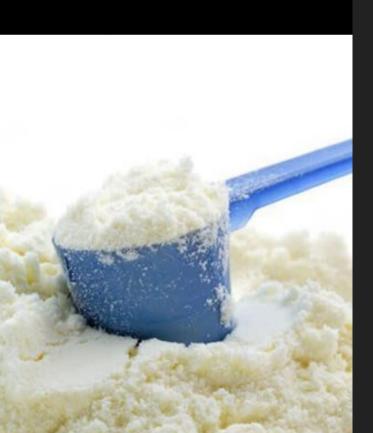

# INSTANT FULL CREAM MILK POWDER

### USAGE:

Best suitable for drinking by it self, in Tea & Coffee, for Curd, Sweets, Biscuit, Confectionery & Ice-Cream.

- IFCMP is obtained by removing water from pasteurized whole milk.
- The biggest difference between whole milk powder and skimmed milk powder is the fat content.
- Removal of fat content from milk has a direct impact on the calorie count.
- Skim milk powder also has a lower cholesterol content than whole milk.